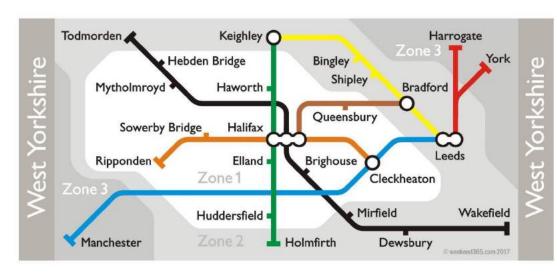

#### Roman roads Zone 3 Inchtuthil Perth Newburgh ANTONINE WALL Edinburgh Falkirk Motherwell Galashiels Zone 2 HADRIAN'S WALL Hexham Carlisle York Manchester Lincoln Caernarfon Lichfield Leicester Norwich Shrewsbury Cambridge Coventry Hereford Bicester Gloucester Colchester Carmarthen St Albans Cirencester London Bath Caerleon Salisbury Canterbury Winchester Dorking Axminster Exeter Zone

## 'Tube map' designs

The 'tube map' concept creates **striking contemporary designs**, and can depict road networks, trails, paths, canals......

- Roman roads of Britain in 'tube map' format
- We can create a 'tube map' style design for any location or on any theme