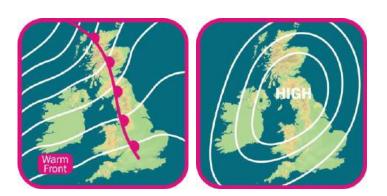

#### The weather

**Britain's favourite obsession** 

- △ Shipping Forecast The sea areas featured in the daily BBC broadcast
- ✓ High Pressure weather chart✓ Warm Front