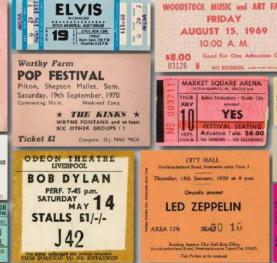

#### Classic concert tickets $\triangle$

Re-living some of the great acts, gigs and festivals of the 60s, 70s and 80s

**Historic rail tickets** 

Including special tickets for: **Dogs** Pullman service on the Metropolitan Tube line! | Soldiers | Prams | Coffins "Third Class"- tickets for coffins were issued in 3 classes!) | plus platform ticket for the station with the world's longest name