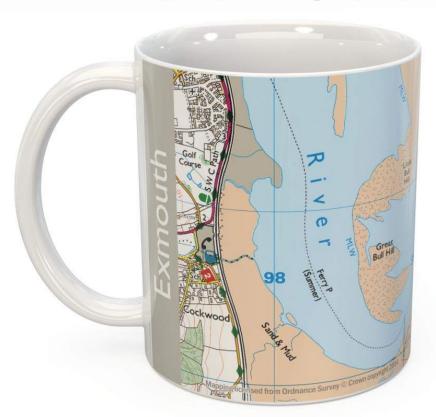

# Maps + images

Stonehenge

World Heritage Site

Stonehenge

Combining our licensed mapping with **your images or branding** can create a great top-selling gift.

(mug wraparound designs shown)