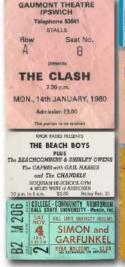

#### Classic concert tickets $\triangle$

Re-living some of the great acts, gigs and festivals of the 60s, 70s and 80s

**Historic rail tickets** 

Including special tickets for: **Dogs** Pullman service on the Metropolitan Tube line! | Soldiers | Prams | Coffins "Third Class"- tickets for coffins were issued in 3 classes!) | plus platform ticket for the station with the world's longest name