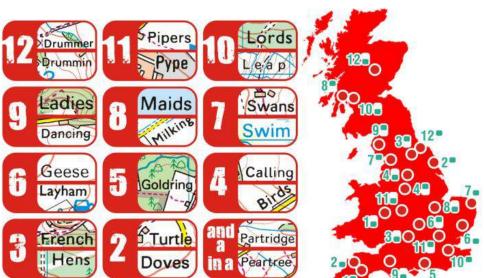

#### Christmas mosaic $\nabla$

12 festive days in the British landscape featuring genuine place names as shown on Ordnance Survey maps