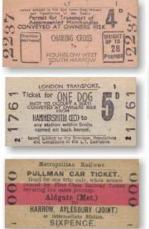

#### Classic concert tickets $\triangle$

Re-living some of the great acts, gigs and festivals of the 60s, 70s and 80s

**Historic rail tickets** 

Including special tickets for: **Dogs** Pullman service on the Metropolitan Tube line! | Soldiers | Prams | Coffins "Third Class"- tickets for coffins were issued in 3 classes!) | plus platform ticket for the station with the world's longest name