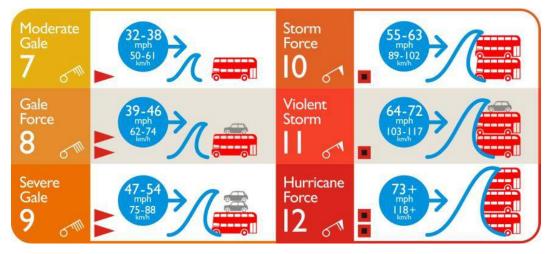

#### **Beaufort Scale** $\triangle$

The Met Office gale classification system for wind speed, wave height, weather chart symbols and warning flags