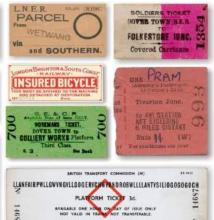

#### Classic concert tickets $\triangle$

Re-living some of the great acts, gigs and festivals of the 60s, 70s and 80s

**Historic rail tickets** 

Including special tickets for: **Dogs** Pullman service on the Metropolitan Tube line! | Soldiers | Prams | Coffins "Third Class"- tickets for coffins were issued in 3 classes!) | plus platform ticket for the station with the world's longest name