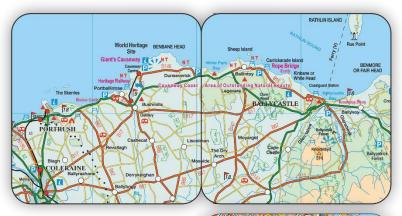

### **Emerald** isle

Your chosen location in Northern Ireland now available at a range of map scales courtesy of Ordnance Survey NI ▽

We are developing designs to appeal to consumers across the island including the new Wild **Atlantic Way** featuring the towns and destinations along the **1,553** mile route