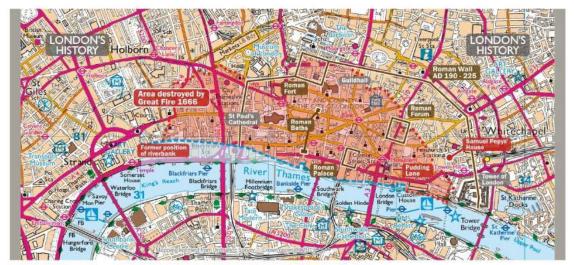

# **Mapping history**

We take contemporary maps and overlay fascinating and fun history

△ **London's History** shows the area of the City destroyed in 1666's Great Fire and also the position of the Roman city wall and major Roman structures