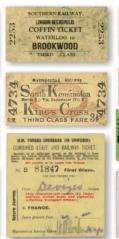

#### Classic concert tickets $\triangle$

Re-living some of the great acts, gigs and festivals of the 60s, 70s and 80s

**Historic rail tickets** 

Including special tickets for: **Dogs** Pullman service on the Metropolitan Tube line! | Soldiers | Prams | Coffins "Third Class"- tickets for coffins were issued in 3 classes!) | plus platform ticket for the station with the world's longest name