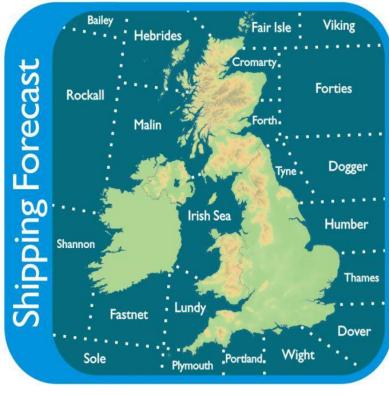

#### The weather

**Britain's favourite obsession** 

- △ Shipping Forecast The sea areas featured in the daily BBC broadcast
- ✓ High Pressure weather chart✓ Warm Front