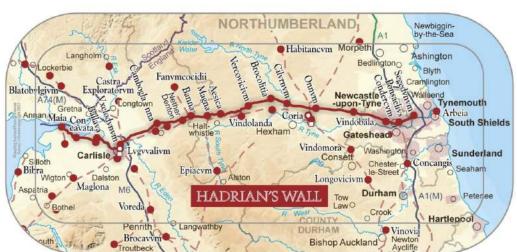

#### Roman roads Zone 3 Inchtuthil Perth Newburgh ANTONINE WALL Edinburgh Falkirk Motherwell Galashiels Zone 2 HADRIAN'S WALL Hexham Carlisle York Manchester Lincoln Caernarfon Lichfield Leicester Norwich Shrewsbury Cambridge Coventry Hereford Bicester Gloucester Colchester Carmarthen St Albans Cirencester London Bath Caerleon Salisbury Canterbury Winchester Dorking Axminster Exeter Zone

## 'Tube map' designs

The 'tube map' concept creates **striking contemporary designs**, and can depict road networks, trails, paths, canals......

- Roman roads of Britain in 'tube map' format
- We can create a 'tube map' style design for any location or on any theme