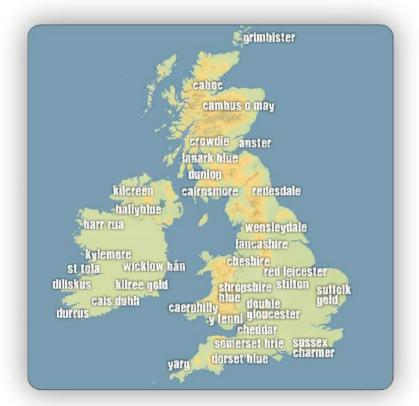

### Food & drink

Cheese of Britain & Ireland featuring regional varieties – on a melamine cheese board!

 $\triangleleft$   $\triangle$  **Food and Drink Mosaic** based on real food and drink related place names from across the UK