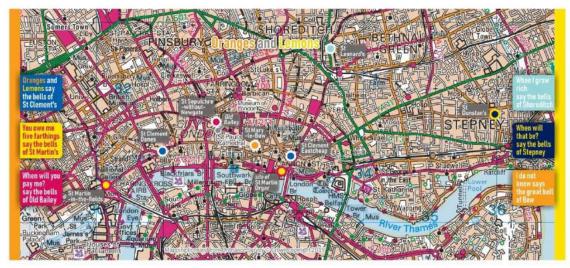

**Oranges and Lemons** illustrates the locations of the churches mentioned in the classic nursery rhyme ▷

(mug wraparound designs shown)